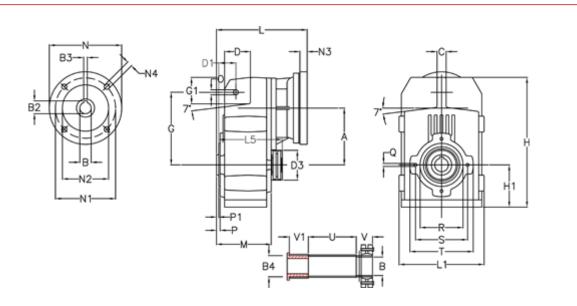

## **Data Sheet**

Article number: 29560205678120 Description: Shaft mounted gear A202QF25-56,7-P63B5

## **Measures**

| A = 125.00 | D1 = 40.0 | 15 = 182.0 | P1                                  | = 3.0   | V = 41  |
|------------|-----------|------------|-------------------------------------|---------|---------|
| B = 25     | d3 = 83   | M = 120.0  | Q                                   | = M8x15 | V1 = 48 |
| B1 = 11    | G = 160   | N = 140    | R                                   | = 95    |         |
| B2 = 12.8  | G1 = 58.0 | N1 = 115   | S                                   | = 115   |         |
| B3 = 4     | H = 286.0 | N2 = 95    | Т                                   | = 140   |         |
| B4 = 25    | H1 = 92.5 | N4 = M8x19 | Tightening torque Nm adapter bushin | g = 6.0 |         |
| C = 20     | L = 197.5 | O = 11     | Tightening torque Nm shrink disc    | = 7.0   |         |
| D = 57.0   | L1 = 188  | P = 5.0    | U                                   | = 104.5 |         |